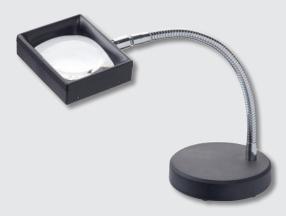

## Table top magnifier with lightweight lens

- Cast base coated with black plastic Ø 130 mm
- 300 mm flexible metal gooseneck arm
- Aspheric lightweight lens in black plastic mount