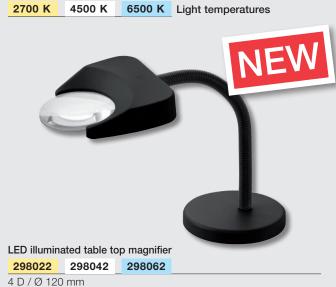

#### ■ LED illuminated table top magnifier

Versatile magnifier integrated in table top lamp for work, art, crafting, reading, hobbies and many other close-up activities.

- Solid table base ensures overall stability
- Flexible gooseneck arm allows for 3-dimensional positioning of the magnifier
- 48 durable and energy-efficient SMD LEDs provide perfect illumination of every object
- High-quality, scratch-resistant biconvex glass lens for clear images
- Power cord with switch and EU power plug or optional EU/US/UK/AU plug set