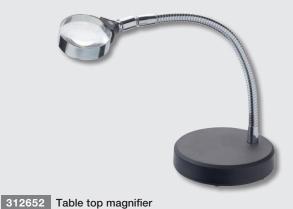

#### Table top magnifier with glass lens

- Cast base coated with black plastic Ø 130 mm
- 300 mm flexible metal gooseneck arm
- Aplanatic optical system in chrome-plated metal mount