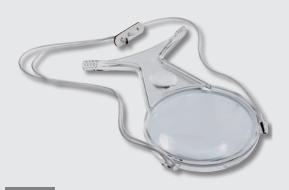

### Needlework magnifier

Ideal magnifier for needlework made from transparent acrylic.

- Adjustable neck cord
- Biconvex lightweight lens with higher power insert to see details more clearly