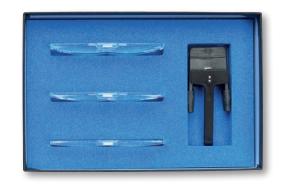

- Lightweight
- Wide field of view
- Base-in prisms improve eye convergence
- Simply clips onto spectacles for ease of use
- Allows hand-free activities

934001 RIDO-Clip set with all lens parts Contents: Clip and one lens part each in 3.0 D, 5.5 D, 7.0 D