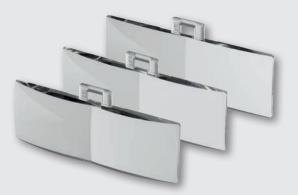

## **RIDO-Clip** with lens part

| 934021 | 3.0 D for working distance 250 mm |
|--------|-----------------------------------|
| 934011 | 5.5 D for working distance 180 mm |
| 934031 | 7.0 D for working distance 125 mm |

## RIDO-Clip

- 2 joined lenses including prisms to support convergence
- Clips to the spectacles of the wearer
- 3 different magnification powers
- Hard coating
- Solid case included

In comparison with standard magnifiers, this clip-on magnifier has some advantages: