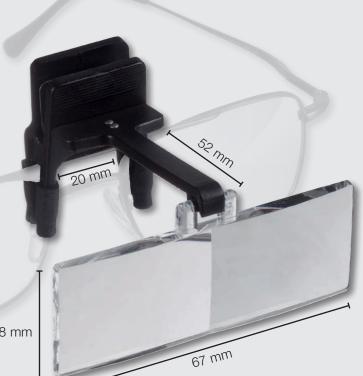

28 mm

## RIDO-Clip

- 2 joined lenses including prisms to support convergence
- Clips to the spectacles of the wearer
- 3 different magnification powers
- Hard coating
- Solid case included

In comparison with standard magnifiers, this clip-on magnifier has some advantages:

- Lightweight
- Wide field of view
- Base-in prisms improve eye convergence
- Simply clips onto spectacles for ease of use
- Allows hand-free activities

934001 RIDO-Clip set with all lens parts Contents: Clip and one lens part each in 3.0 D, 5.5 D, 7.0 D