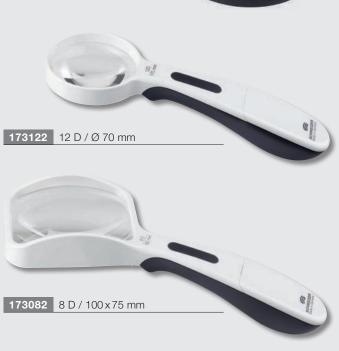

**173242** 24 D / Ø 55 mm (opt. Ø 52.5 mm) 173202 20 D / Ø 55 mm 173162 16 D / Ø 60 mm

LED illumination. For further information, please refer to page 16.

These aspheric hand magnifiers are also available with